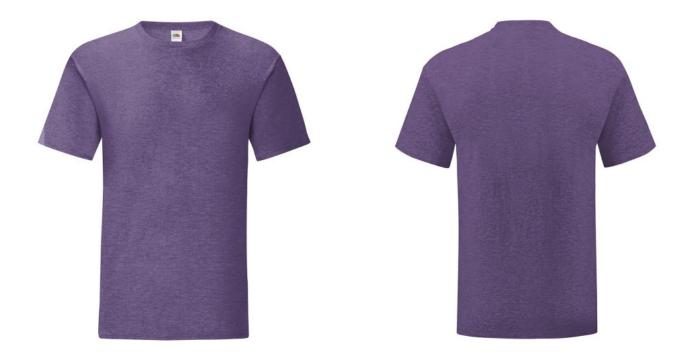

### **Basic informations**

Size: M

Color: heather purple

## **Specification**

Fruit of the Loom, ICONIC 150T, cotton T-shirt. T-shirt made from 52% cotton 48% polyester. T-shirt 150gm / m2. Regular size T-shirt with modern cut, normal collar. Modern design. Branded T-shirt. Branding Type: DTG, screen printing.